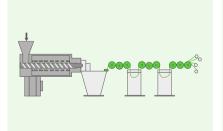

## Filament Extrusion - GoFibre

| Technology | Melt Flow index (MFI) |               |
|------------|-----------------------|---------------|
|            | GoFibre 1             | GoFibre 2     |
|            | 4-6 g/10min           | 15-25 g/10min |
|            | (190°C)               | (190°C)       |
|            |                       |               |

- Better productivity than neat PLA during filament extrusion industrial process
- Good processability by the same equipment
- Improve the tenacity in comparison to neat PLA

## Transformation Technology

Monofilament Extrusion

- Do you have any questions?
- Would you like personalised advice?
- Would you like to try a sample of the product?
- Would you like to place an order?