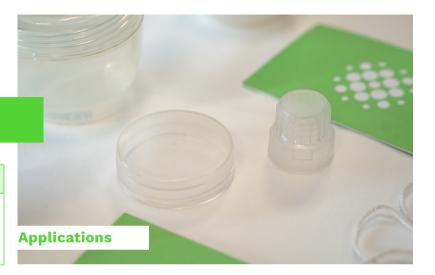

# Possible replacement material

PS, rPS, PP, PE, rPP, rPE

### Advantages/highlights

- Shape, finishing and technical performance similar to polyolefins
- Similar cycle times to PS and polyolefins
- Right performance in shrinkage and thickness variations

- Do you have any questions?
- Would you like personalised advice?
- Would you like to try a sample of the product?
- Would you like to place an order?