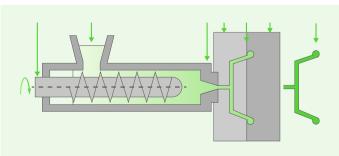

# AD·Bio plastics



# **Mould Injection - BioXe**

| Technology | Melt Flow index (MFI) |               |
|------------|-----------------------|---------------|
|            | BioXe 1               | BioXe 2       |
|            | 4-6 g/10min           | 20-85 g/10min |
|            | (190°C)               | (190°C)       |





# **Transformation Technology**

Mould Injection





# Possible replacement material

PS, rPS, PP, PE, rPP, rPE



### Advantages/highlights

- Shape, finishing and technical performance similar to polyolefins
- Similar cycle times to PS and polyolefins
- Right performance in shrinkage and thickness variations





- Do you have any questions?
- Would you like personalised advice?
- Would you like to try a sample of the product?
- Would you like to place an order?



- Contact **our experts** and get the answers to your needs
- We accompany you in all phases of the development and after-sales process

CONTACT US HERE